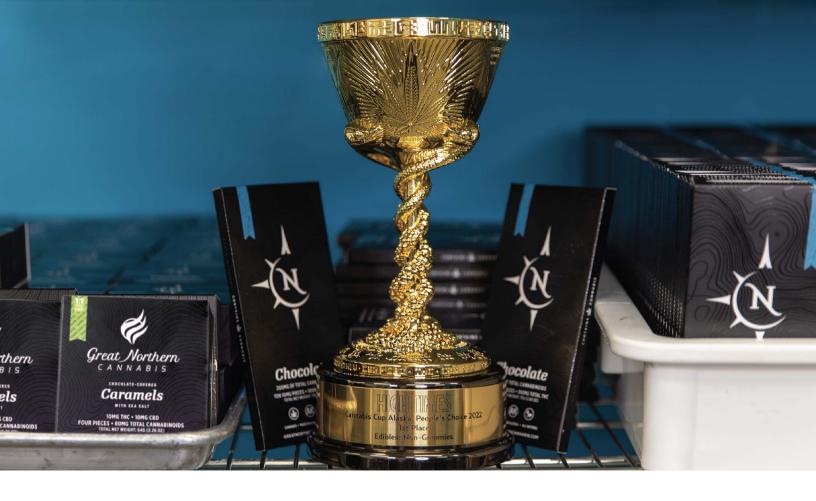

## Chocolate Covered Caramels

### MADE WITH Full Spectrum Cannabis Oil

Learn more at greatnortherncannabis.com/concentrates

LATE DARK

DARKCHOCOL

AVAILABLE IN Four 10mg Pieces

Over 80mg Total Cannabinoids

1:1 THC:CBD

Satisfy your craving for adventure with Great Northern's award winning Chocolate Covered Caramels. Infused with over 80mg total cannabinoids from THC and CBD, each petite box contains four servings of caramels coated in gourmet dark chocolate and sprinkled with flaked sea salt. These delectable treats are handcrafted with care in small batches with ANAA

all-natural, gluten-free, and soy-free ingredients.

SPRINKLED WITH FLAKED SEA SA