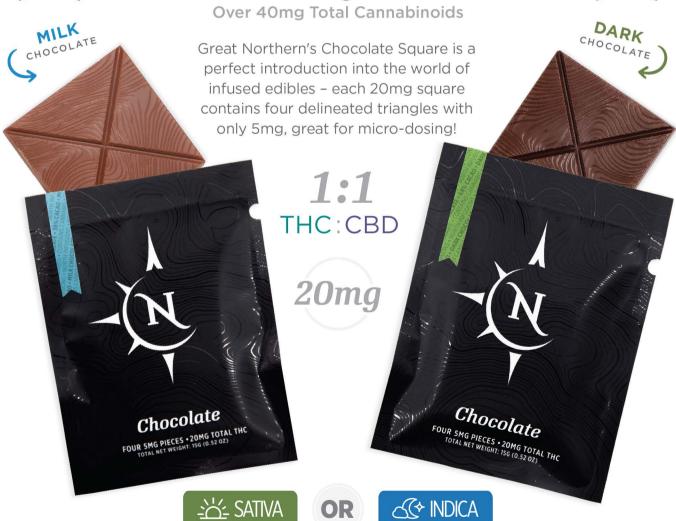

## Chocolate Squares

# MADE WITH Full Spectrum Cannabis Oil

Learn more at greatnortherncannabis.com/concentrates

# **AVAILABLE IN**Four 5mg Pieces

#### GREATNORTHERNCANNABIS.COM/EDIBLES