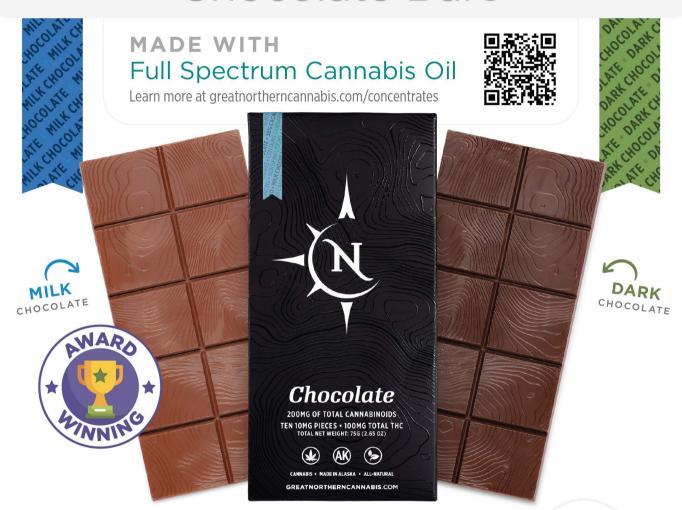

## Chocolate Bars

1:1 THC:CBD AVAILABLE IN
Ten 10mg Pieces
Over 200mg Total Cannabinoids

100mg

Blaze your own trail when you break into this award winning, 100mg Chocolate Bar from Great Northern! These delectable treats are infused with 1:1 THC and CBD, handcrafted with care in small batches, and contain all-natural, gluten-free, and soy-free ingredients.

#### GREATNORTHERNCANNABIS.COM/EDIBLES

Marijuana has intoxicating effects and may be habit forming and addictive. Marijuana impairs concentration, coordination, and judgment. Do not operate a vehicle or machinery under its influence. There are health risks associated with consumption of marijuana. For use only by adults twenty-one and older. Keep out of the reach of children. Marijuana should not be used by women who are pregnant or breastfeeding. #17336 #10301 #10299 #10747