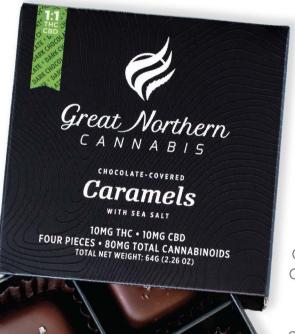

## Chocolate Covered Caramels

### MADE WITH Full Spectrum Cannabis Oil

Learn more at greatnortherncannabis.com/concentrates

LATE DARK

DARKCHOCOL

AVAILABLE IN Four 10mg Pieces

Over 80mg Total Cannabinoids

1:1 THC:CBD

Satisfy your craving for adventure with Great Northern's award winning Chocolate Covered Caramels. Infused with over 80mg total cannabinoids from THC and CBD, each petite box contains four servings of caramels coated in gourmet dark chocolate and sprinkled with flaked sea salt. These delectable treats are handcrafted with care in small batches with ANAA

all-natural, gluten-free, and soy-free ingredients.

SPRINKLED WITH FLAKED SEA SA