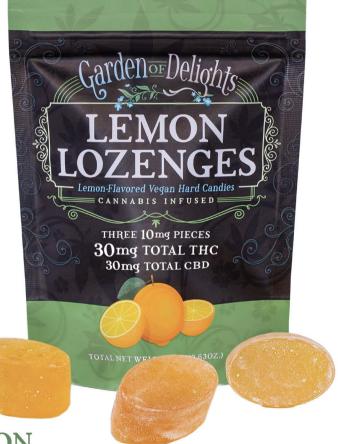

## Lozenges

# MADE WITH Full Spectrum Cannabis Oil

Learn more at greatnortherncannabis.com/concentrates

1:1 THC:CBD

Enjoy the experience of sublingual consumption with Great Northern's Lemon or Cherry Lozenges! Made with all-natural ingredients and free of corn syrup, gluten, and soy – these 1:1 THC:CBD hard candies are perfectly sweet & pleasantly discreet.

30mg 3 Piece

**AVAILABLE IN** 

MADE IN ALASKA NABIS \* CORN SYRUP FREE ALL-NATURAL \* VEGAN