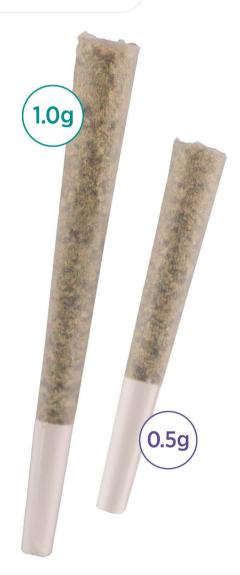

### AVAILABLE IN MULTIPLE STRAINS

Learn more at greatnortherncannabis.com/strains

O.5 gram 1.0 gram

A popular choice for both novice and experienced smokers alike — there's nothing more convenient than a pre-roll!

Great Northern's pre-rolls are packed with 100% premium flower, finely ground for the smoothest burn and safely sealed with a Dutch Crown fold for easy storage and transportation. Enjoy a potent and flavorful smoking experience with a balanced high from the wide range of cannabinoids and terpenes that only full flower can give.