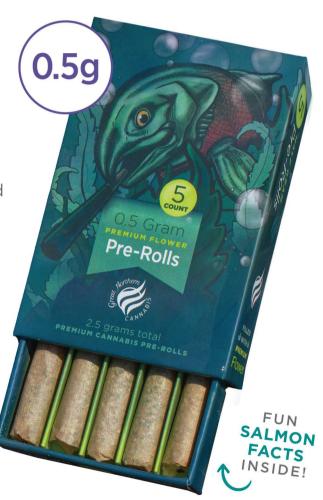

#### Pre-Roll 5 Packs

# AVAILABLE IN Five 0.5g Pre-Rolls Mixed Strains

Our easy Pre-Roll packs come in sturdy eco-friendly packaging made with 95% paper and feature five 0.5g Full Flower Pre-Rolls, crowned with a Dutch fold and filled with a mix of premium Great Northern strains. Each of these sleek Pre-Roll Packs include a regulation approved, child-resistant button and fun salmon facts inside!

Enjoy the potent and flavorful smoking experience with a balanced high from the wide range of cannabinoids and terpenes that only full flower pre-rolls can give.

CONVENIENT FIVE PACK ECO-FRIENDLY PAPER PACKAGING