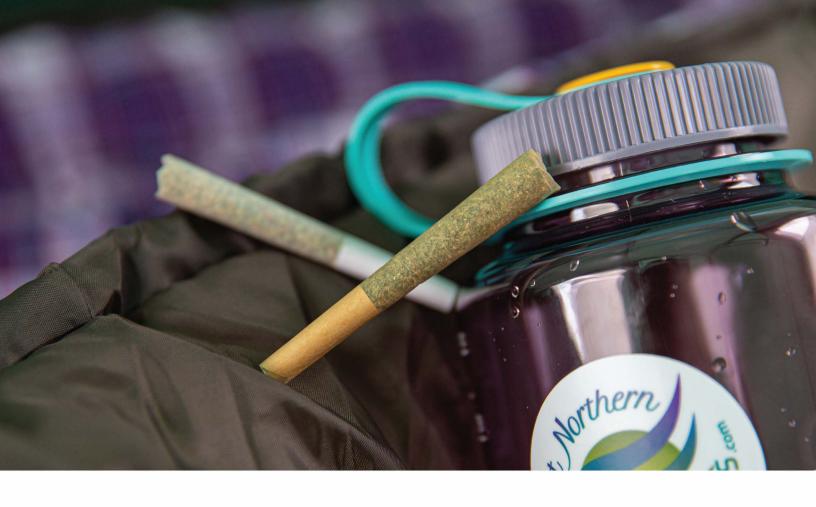

### Full Flower Pre-Rolls

### AVAILABLE IN MULTIPLE STRAINS

Learn more at greatnortherncannabis.com/strains

O.5 gram 1.0 gram

A popular choice for both novice and experienced smokers alike — there's nothing more convenient than a pre-roll!

Great Northern's pre-rolls are packed with 100% premium flower, finely ground for the smoothest burn and safely sealed with a Dutch Crown fold for easy storage and transportation. Enjoy a potent and flavorful smoking experience with a balanced high from the wide range of cannabinoids and terpenes that only full flower can give.