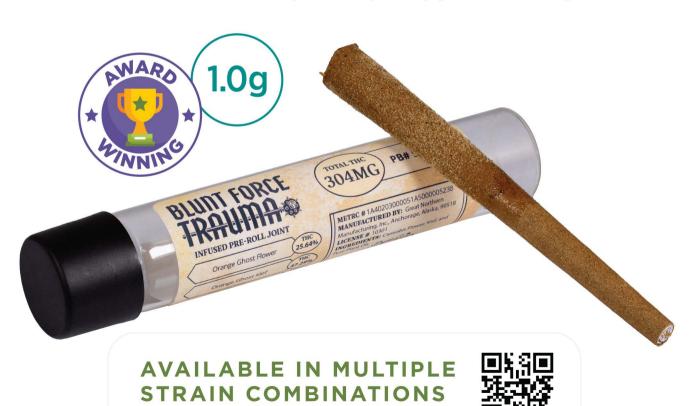

#### Blunt Force Trauma Infused Pre-Roll

# Full Flower 1.0g Hemp Blunts Painted with Full Spectrum Cannabis Oil Coated with Premium Kief

Level up your adventure with award-winning Blunt Force Trauma, 1.0 gram Infused hemp blunts stuffed with premium flower from Great Northern, painted with full spectrum cannabis oil and then rolled in quality kief for a smooth and satisfying smoke. Whether you're battling dragons or exploring uncharted territories, Blunt Force Trauma will take you on a journey you'll never forget.

GREATNORTHERNCANNABIS.COM/PREROLLS

Learn more at greatnortherncannabis.com/strains