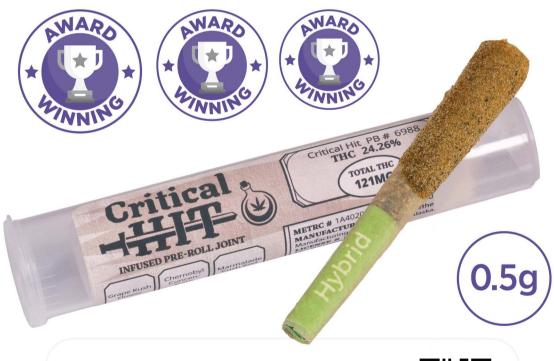

#### Critical Hit Infused Pre-Roll

# Full Flower 0.5g Pre-Rolls Painted with Full Spectrum Cannabis Oil Coated with Premium Kief

Wield this sword and power-up for any quest with Great Northern's 3x award winning Infused Pre-Rolls, Critical Hit! Featuring multiple combinations of Great Northern's high quality strains, these pre-rolls are filled with full flower, painted with full spectrum cannabis oil and then coated with a boost of premium kief.