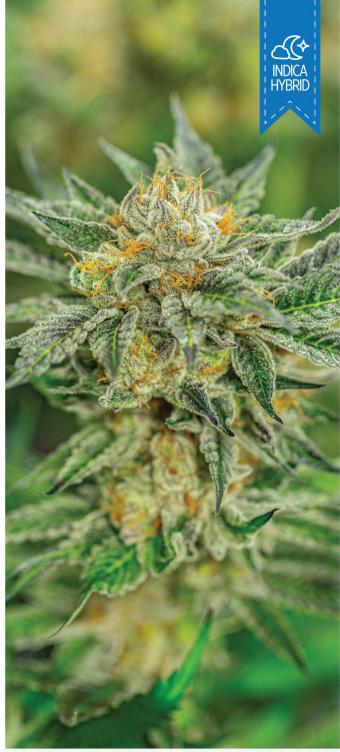

# GREATNORTHERNCANNABIS.COM/STRAINS

Cupcake is baked full of fruity, sweet vanilla flavors and sprinkled with berry and earthy aromas. Indulge in this Indica-Hybrid for a euphoric experience frosted with a calming, full body relaxation.