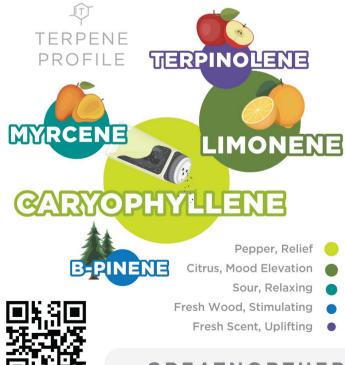

# GREATNORTHERNCANNABIS.COM/STRAINS

Cherry Banana Split is sure to be a treat for all the Indica lovers out there! Melt into your couch and prepare for a mental sugar high as you taste the delicious combo of pine and sour citrus & berry flavors!