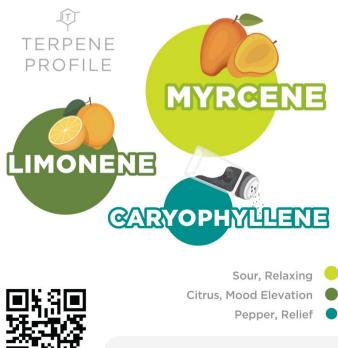

# Chart indicates relative amount of terpenes. Marijuana has intoxicating effects and may be habit forming and addictive. Marijuana impairs concentration, coordination, and