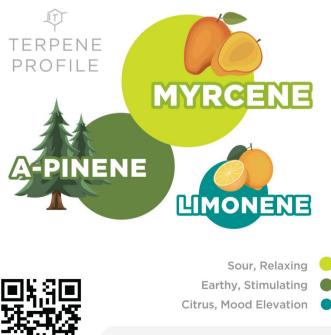

# Chart indicates relative amount of terpenes. Marijuana has intoxicating effects and may be habit forming and addictive. Marijuana impairs concentration, coordination, and