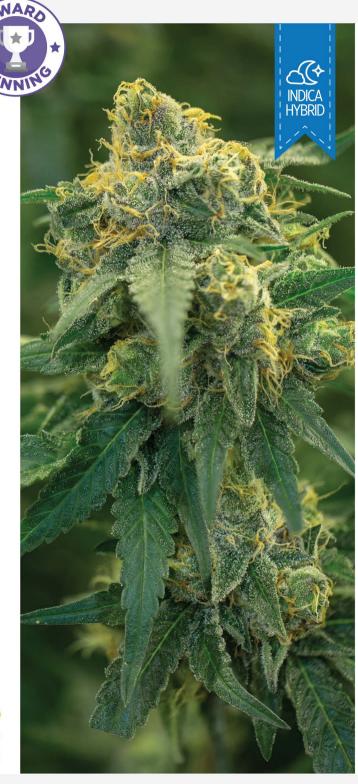

# GREATNORTHERNCANNABIS.COM/STRAINS

A heavenly Indica-Hybrid that hits your senses with floral peaches, tangy berries, and earthy, nutty dough. This crisp cutie arouses an uplifted mood to melt your worries while providing a bountiful filling of creativity and restful days with snacks.