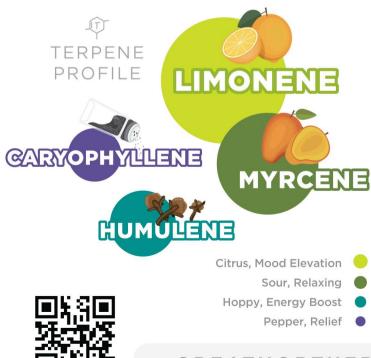

# Chart indicates relative amount of terpenes. Marijuana has intoxicating effects and may be habit forming and addictive. Marijuana impairs concentration, coordination, and