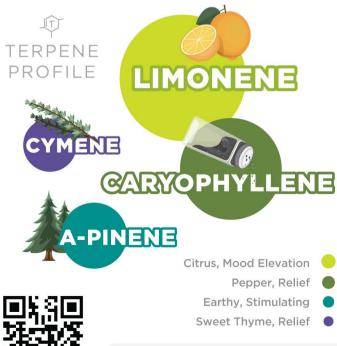

# Chart indicates relative amount of terpenes. Marijuana has intoxicating effects and may be habit forming and addictive. Marijuana impairs concentration, coordination, and