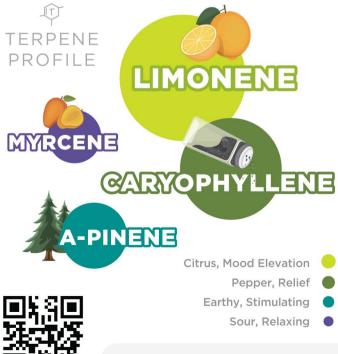

# Chart indicates relative amount of terpenes. Marijuana has intoxicating effects and may be habit forming and addictive. Marijuana impairs concentration, coordination, and