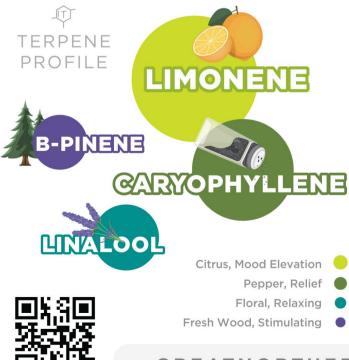

# Chart indicates relative amount of terpenes. Marijuana has intoxicating effects and may be habit forming and addictive. Marijuana impairs concentration, coordination, and