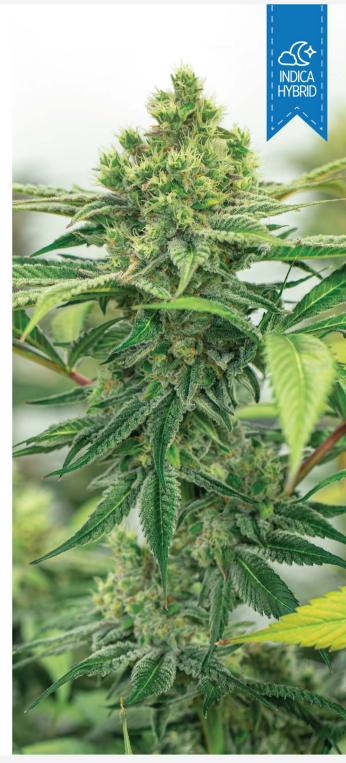

# GREATNORTHERNCANNABIS.COM/STRAINS

Cupcake is baked full of fruity, sweet vanilla flavors and sprinkled with berry and earthy aromas. Indulge in this Indica-Hybrid for a euphoric experience frosted with a calming, full body relaxation.