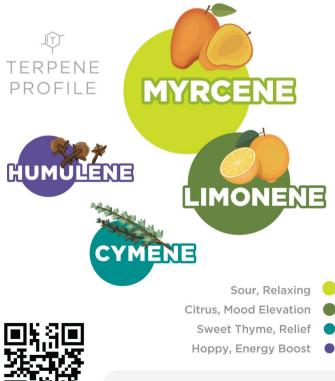

### TRAINWRECK X TRINITY X JACK THE RIPPER

Chernobyl is a Sativa-Dominant strain that carries a unique lime sherbet smell with an earthy aftertaste. This potent strain is known for its high energy buzz and is perfect for a busy day.