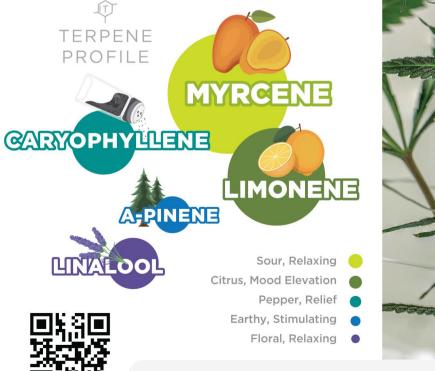

# Chart indicates relative amount of terpenes. Marijuana has intoxicating effects and may be habit forming and addictive. Marijuana impairs concentration, coordination, and