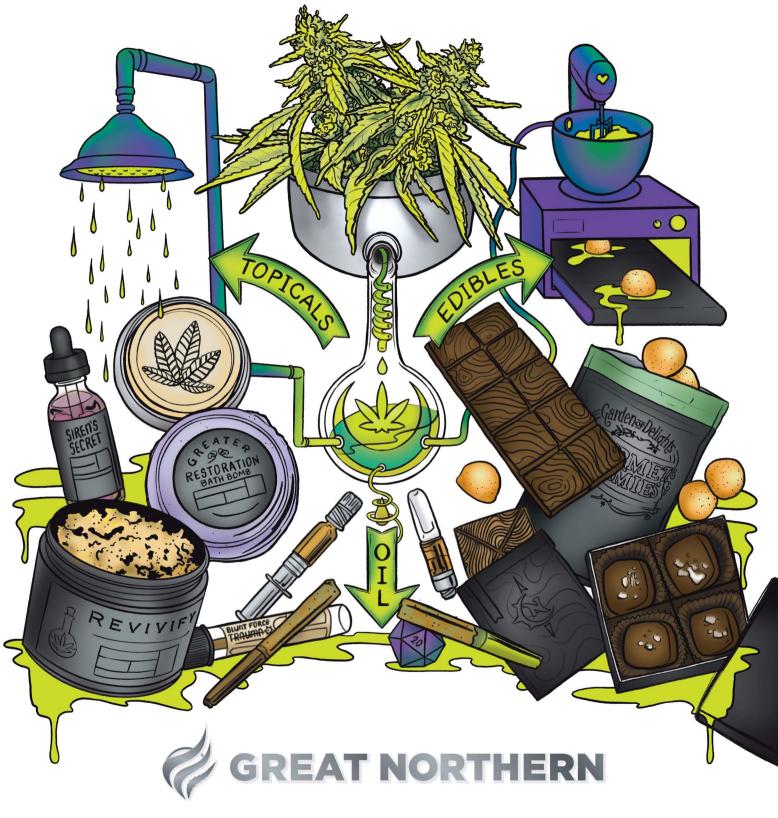

#### Full Spectrum Cannabis Oil

Extracted from Great Northern's own premium cannabis strains, our high-quality full spectrum oil trickles down into each of our products — from syringes and cartridges to our award winning infused pre-rolls, edibles, and spa topicals.